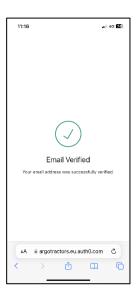

- At least 8 characters
- At least 3 of the following:
  - Lower case letters (a-z)
  - Upper case letters (A-Z)
  - Numbers (0-9)
  - Special characters (e.g. !@#\$%^&\*)

Confirm registration by clicking on the email received to your email address.