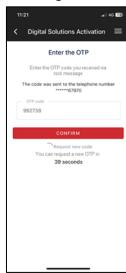

Accepts the privacy policy and click on REGISTER.

Verify your mobile phone number to have it associated to your My McCormick account by entering the OTP received by SMS.

#### Click on CONTINUE.

Digitally sign the contracts using the OTP received by text message.

You will receive a copy of the contracts by email.