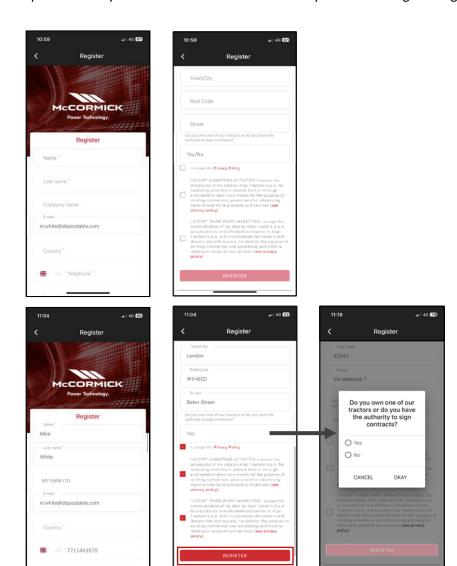

1. Download My McCormick App from the stores

2. Create your My McCormick App account

Open the App and click on Log In.

Click on Sign Up.

Register using the email address given to the dealer to enter the warranty certificate. Choose a password that contains:

- At least 8 characters
- At least 3 of the following:
  - Lower case letters (a-z)
  - Upper case letters (A-Z)
  - Numbers (0-9)
  - Special characters (e.g. !@#\$%^&\*)

Confirm registration by clicking on the email received to your email address.

Go back to the App and click on CONTINUE.

Fill-in all the fields of the registration form: Name, Last Name, Phone Number, Address and answer the question "Do you own one of our tractors or do you have the right to sign contracts?".

Accepts the privacy policy and click on REGISTER.

Verify your mobile phone number to have it associated to your My McCormick account by entering the OTP received by SMS.

#### confirm to be:

- the owner of the tractor
- the delegate with authority to sign contracts (with reference to a specific farm)

  This functionality gives the possibility to bigger farms to have legal representative to sign the contract

  (instead of the owner) and to automatically generate a contract where it is stated that who signs the contract is not the owner, but instead someone of the farm with the legal authority to sign the contracts
- none of the 2