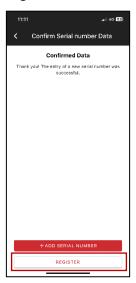

# 4. Registration successfully completed

Registration of the tractors successfully completed.

Click on REGISTER to successfully complete the creation of your My McCormick account.