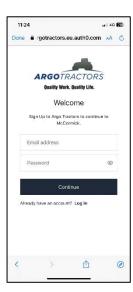

1. Download My McCormick App from the stores

2. Create your My McCormick App account

Open the App and click on Log In.

Click on Sign Up.

Register using the email address given to the dealer to enter the warranty certificate. Choose a password that contains: