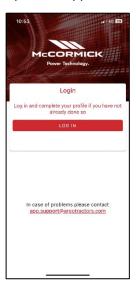

1. Download My McCormick App from the stores

2. Create your My McCormick App account

Open the App and click on Log In.

Click on Sign Up.

Register using the email address given to the dealer to enter the warranty certificate. Choose a password that contains:

#### You have successfully activated the Digital Solutions.

If you need any support during the process, contact your local dealer.

For enquiries about My McCormick and the activation process write an email to: <a href="mailto:app.support@argotractors.com">app.support@argotractors.com</a>