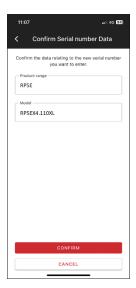

## 3. Register your new tractor

Register your new tractor by confirming the serial number proposed by the system (automatic match done with email address/phone number of the account and of the warranty certificate) or by entering the Serial Number.

#### Confirm the tractor model