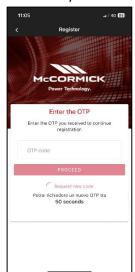

Accepts the privacy policy and click on REGISTER.

Verify your mobile phone number to have it associated to your My McCormick account by entering the OTP received by SMS.