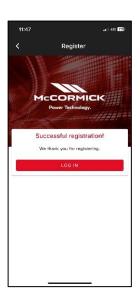

# 4. Registration successfully completed

Registration of the tractors successfully completed.

Click on REGISTER to successfully complete the creation of your My McCormick account.