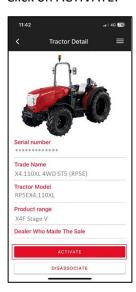

# 5. Activate the warranty and the licences of the Digital Solutions

Logging into the app you will directly access My Tractors section.

Click on the tractor to view the details.

#### Click on ACTIVATE.