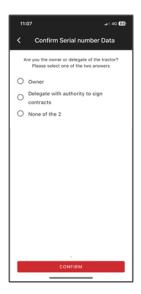

#### confirm to be:

- the owner of the tractor
- the delegate with authority to sign contracts (with reference to a specific farm)

  This functionality gives the possibility to bigger farms to have legal representative to sign the contract

  (instead of the owner) and to automatically generate a contract where it is stated that who signs the contract is not the owner, but instead someone of the farm with the legal authority to sign the contracts
- none of the 2