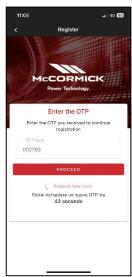

Accepts the privacy policy and click on REGISTER.

Verify your mobile phone number to have it associated to your My McCormick account by entering the OTP received by SMS.