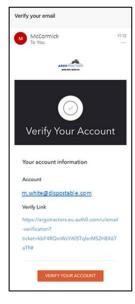

- At least 8 characters
- At least 3 of the following:
  - Lower case letters (a-z)
  - Upper case letters (A-Z)
  - Numbers (0-9)
  - Special characters (e.g. !@#\$%^&\*)

Confirm registration by clicking on the email received to your email address.