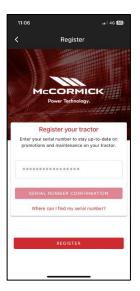

## 3. Register your new tractor

Register your new tractor by confirming the serial number proposed by the system (automatic match done with email address/phone number of the account and of the warranty certificate) or by entering the Serial Number.