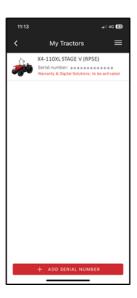

# 5. Activate the warranty and the licences of the Digital Solutions

Logging into the app you will directly access My Tractors section.

Click on the tractor to view the details.