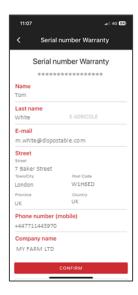

Go back to the App and click on CONTINUE.

Fill-in all the fields of the registration form: Name, Last Name, Phone Number, Address and answer the question "Do you own one of our tractors or do you have the right to sign contracts?".

Accepts the privacy policy and click on REGISTER.

Verify your mobile phone number to have it associated to your My McCormick account by entering the OTP received by SMS.

## and confirm the data.