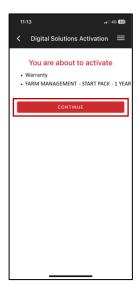

#### Click on CONTINUE.

Digitally sign the contracts using the OTP received by text message.

You will receive a copy of the contracts by email.