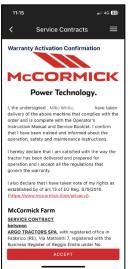

# 5. Activate the warranty and the licences of the Digital Solutions

Logging into the app you will directly access My Tractors section.

Click on the tractor to view the details.

#### Click on ACTIVATE.

#### Click on CONTINUE.

Digitally sign the contracts using the OTP received by text message.

You will receive a copy of the contracts by email.