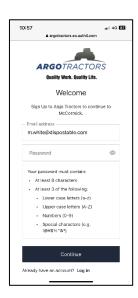

1. Download My McCormick App from the stores

2. Create your My McCormick App account

Open the App and click on Log In.

Click on Sign Up.

Register using the email address given to the dealer to enter the warranty certificate. Choose a password that contains:

- At least 8 characters
- At least 3 of the following:
  - Lower case letters (a-z)
  - Upper case letters (A-Z)
  - Numbers (0-9)
  - Special characters (e.g. !@#\$%^&\*)

Confirm registration by clicking on the email received to your email address.