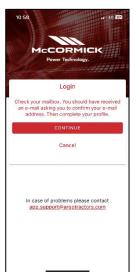

Go back to the App and click on CONTINUE.

Fill-in all the fields of the registration form: Name, Last Name, Phone Number, Address and answer the question "Do you own one of our tractors or do you have the right to sign contracts?".