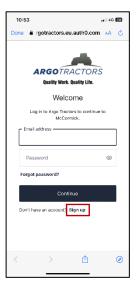

1. Download My McCormick App from the stores

2. Create your My McCormick App account

Open the App and click on Log In.

Click on Sign Up.

Register using the email address given to the dealer to enter the warranty certificate. Choose a password that contains: